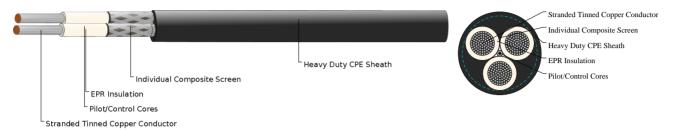

#### CABLE CONSTRUCTION

Conductors: Stranded tinned annealed copper conductor.

Insulation: EPR.

Filling: Elastomer centre filler.

Pilot/Control Cores: EPR covered and composite screened flexible stranded tinned copper conductor.

Individual Composite Screen (earth conductor): Tinned annealed copper braiding interwove with polyester yarn.

Sheath: Heavy duty CPE sheath.